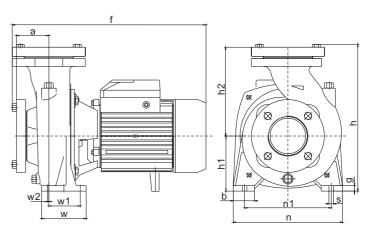

## **TECHNICAL DATA**

| TYPE       | Power |      | Ampere |        | R.P.M   | Q.max   | H.max | S.Head         | Pipe Dia | LxWxH       | N.W  |
|------------|-------|------|--------|--------|---------|---------|-------|----------------|----------|-------------|------|
|            | KW    | HP   | 1~220V | 3~380V | R.P.IVI | (I/min) | (m)   | (m)            | ripe Dia | (mm)        | (kg) |
| NFW-100    | 1.0   | 0.75 | 5      | -      | 2850    | 220     | 17    | 9              | 1½"x1½"  | 350x180x215 | 13.2 |
| NFW-150T   | 1.5   | 1.1  | 7.5    | 2.7    |         | 380     | 16    |                | 2"x2"    | 370x210x250 | 18.1 |
| NFW-200T   | 2.0   | 1.5  | 9.5    | 3.5    |         | 400     | 20    |                |          |             | 19.3 |
| NFW-150A/T | 1.5   | 1.1  | 7.5    | 2.7    |         | 800     | 11    |                | 3"x3"    | 435x265x350 | 32   |
| NFM-150/T  |       |      |        |        |         |         |       |                |          |             | 36   |
| NFW-200A/T | 2.0   | 1.5  | 9.5    | 3.5    |         | 900     | 19    |                |          |             | 34   |
| NFW200/T   |       |      |        |        |         |         |       |                |          |             | 38   |
| NFW-300/T  | 3.0   | 2.2  | 13.5   | 5      |         | 1000    | 19    | 19<br>15<br>18 |          |             | 37   |
| NFM-300/T  |       |      |        |        |         | 1000    | 13    |                |          |             | 41   |
| NFW-300A/T | 3.0   | 2.2  | 13.5   | 5      |         | 1200    | 15    |                | 4"x4"    | 435x285x350 | 38.6 |
| NFW-400/T  | 4.0   | 3.0  | -      | 7.2    |         | 1300    | 18    |                |          | 520x285x350 | 45   |