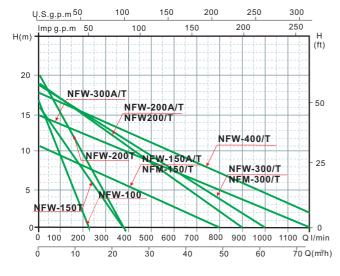

## **TECHNICAL DATA**

| TYPE       | Power |      | Ampere |        | R.P.M   | Q.max   | H.max | S.Head         | Pipe Dia | LxWxH       | N.W  |
|------------|-------|------|--------|--------|---------|---------|-------|----------------|----------|-------------|------|
|            | KW    | HP   | 1~220V | 3~380V | R.P.IVI | (I/min) | (m)   | (m)            | ripe Dia | (mm)        | (kg) |
| NFW-100    | 1.0   | 0.75 | 5      | -      | 2850    | 220     | 17    | 9              | 1½"x1½"  | 350x180x215 | 13.2 |
| NFW-150T   | 1.5   | 1.1  | 7.5    | 2.7    |         | 380     | 16    |                | 2"x2"    | 370x210x250 | 18.1 |
| NFW-200T   | 2.0   | 1.5  | 9.5    | 3.5    |         | 400     | 20    |                |          |             | 19.3 |
| NFW-150A/T | 1.5   | 1.1  | 7.5    | 2.7    |         | 800     | 11    |                | 3"x3"    | 435x265x350 | 32   |
| NFM-150/T  |       |      |        |        |         |         |       |                |          |             | 36   |
| NFW-200A/T | 2.0   | 1.5  | 9.5    | 3.5    |         | 900     | 19    |                |          |             | 34   |
| NFW200/T   |       |      |        |        |         |         |       |                |          |             | 38   |
| NFW-300/T  | 3.0   | 2.2  | 13.5   | 5      |         | 1000    | 19    | 19<br>15<br>18 |          |             | 37   |
| NFM-300/T  |       |      |        |        |         | 1000    | 13    |                |          |             | 41   |
| NFW-300A/T | 3.0   | 2.2  | 13.5   | 5      |         | 1200    | 15    |                | 4"x4"    | 435x285x350 | 38.6 |
| NFW-400/T  | 4.0   | 3.0  | -      | 7.2    |         | 1300    | 18    |                |          | 520x285x350 | 45   |