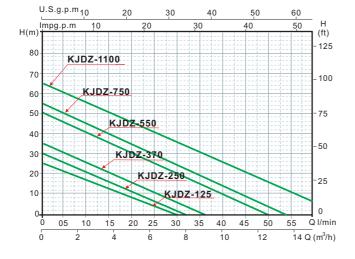

## TECHNICAL DATA

| TYPE      | Power (w) | Current (A) | Capacitor( µ F) | H.max (m) | Q.max(I/min) | S.Head (m) | Pipe Size(m) | Recommend the use of floor |
|-----------|-----------|-------------|-----------------|-----------|--------------|------------|--------------|----------------------------|
| KJDZ-125  | 125       | 1.5         | 8               | 25        | 30           | 9          | 1"*1"        | 2nd floor or below         |
| KJDZ-250  | 250       | 1.8         | 10              | 30        | 33           | 9          | 1"*1"        | 3nd floor or below         |
| KJDZ-370  | 370       | 2           | 10              | 35        | 36           | 9          | 1"*1"        | 4nd floor or below         |
| KJDZ-550  | 550       | 3           | 12              | 50        | 50           | 9          | 1"*1"        | 8nd floor or below         |
| KJDZ-750  | 750       | 3.5         | 20              | 55        | 58           | 9          | 1"*1"        | 10nd floor or below        |
| KJDZ-1100 | 1100      | 4.8         | 25              | 65        | 66           | 9          | 1"*1"        | 12nd floor or below        |